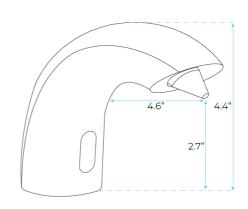

## LUNA COMMERCIAL BRUSHED GOLD FINISH DECK MOUNT SOLID BRASS AUTOMATIC SOAP DISPENSER SPECS