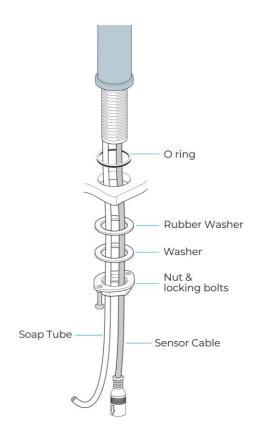

## LUNA COMMERCIAL BRUSHED GOLD FINISH DECK MOUNT SOLID BRASS AUTOMATIC SOAP DISPENSER SPECS